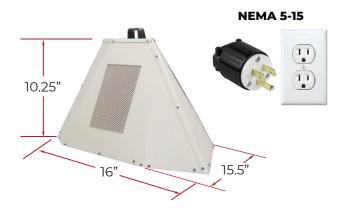

| Room Size             | up to 90 sq. ft. or 720 cu. ft.* |
|-----------------------|----------------------------------|
| Heat Produced         | 4,780 BTUs                       |
| Heating Elements      | (2) 700W elements                |
| Wattage               | 1,400                            |
| Fuel                  | Electric                         |
| Dedicated Breaker     | (1) 110V, 15-amp                 |
| Plug Type             | NEMA 5-15P                       |
| Total AMPS            | 11.7                             |
| Total Air Volume      | 250 CFM                          |
| Internal Fan          | 1 speed                          |
| Temperature           | 72°F to 155°F (22°C to 68°C)     |
| Dimensions (inches)   | 15.5 x 16 x 10.25                |
| Dimensions (mm)       | 394 x 406 x 260                  |
| Weight                | 16 lbs. (7.3 kg.)                |
| Adjustable Thermostat | Yes                              |
| Power Cord Length     | Attached 7 ft.                   |
| Safety                | No CO2, No fuel required         |
| Warranty              | 5-Year Limited                   |
| Made In               | USA                              |